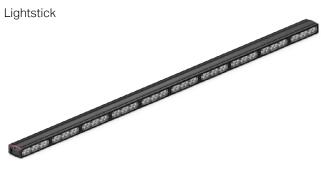

Lightstick

| PART#          | WLF-5024               |
|----------------|------------------------|
| DIMENSIONS     | 46.75" x 2.25" x 1.25" |
| VOLTAGE        | 10-18VDC               |
| CURRENT DRAW   | 8 Amps @ 13V           |
| FLASH PATTERNS | Steady On              |
| OPTICS         | 40° Light Spread       |
| LED COLORS     |                        |
| LED COUNT      | 60 LEDs                |
| CABLE LENGTH   | 8ft                    |

## DESCRIPTION:

The Feniex Fusion Work Lights provide powerful and reliable illumination, available in four different sizes: 20", 30", 40", and 50". Built for durability and versatility, these lights are ideal for any worksite or emergency scene, offering customizable beam patterns and unmatched brightness for maximum visibility. Whether you need a compact solution or a larger, more expansive lighting option, the Fusion Work Lights deliver superior performance in every size.

- Available in 4 different sizes.
- Steady On lighting
- Encased in rugged, aluminum extrusion
- Universal Mount for all Vehicle Makes & Models

Military-grade aluminum

Anti-yellowing & anti-cracking clear-coated polycarbonate lens